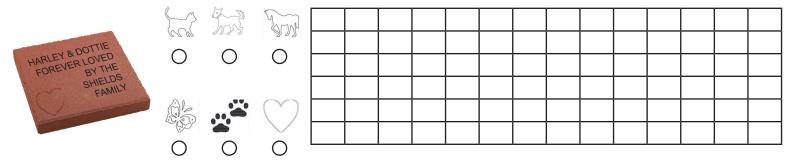

Please print the message as you wish it to appear on the brick, and **choose one symbol**. Six lines of text with 14 characters per line (this includes spaces and punctuation)

| Donor's Name: |        |  |  |  |  |  |
|---------------|--------|--|--|--|--|--|
| Phone:        | Email: |  |  |  |  |  |
| Address:      |        |  |  |  |  |  |